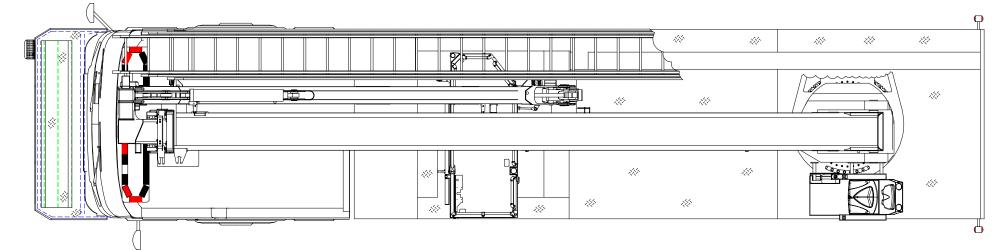

| NOTES:                                                                                                           | REVISED: - DATE: -                                                                                                                | APPROVED BY:   |      | CHASSIS: ROSENBAUER R6008 |
|------------------------------------------------------------------------------------------------------------------|-----------------------------------------------------------------------------------------------------------------------------------|----------------|------|---------------------------|
| 1. OVERALL HEIGHT IS IN LOADED CONDITION. UNLOADED HEIGHTS MAY BE 4" ABOVE HEIGHTS SHOWN.                        | REVISED: - DATE: -                                                                                                                |                |      | CHASSIS: ROSENDADER ROOD  |
|                                                                                                                  | REVISED: - DATE: -                                                                                                                |                |      | PUMP: HALE 8FG 2000 GPM   |
| 2. DO NOT SCALE DRAWING.                                                                                         | DRAWN: MDL DATE: 10-29-2020 (P7292-01)                                                                                            |                |      | FUMF: HALL OFG 2000 GFM   |
| 3. ALL DIMENSIONS ARE APPROXIMATE AND SUBJECT TO ENGINEERING CHANGES.                                            | PROPRIETARY AND CONFIDENTIAL                                                                                                      | MAXIMUM HEIGHT | _    | TANK: POLY/ 300           |
| 4. DRAWING MAY OR MAY NOT SHOW ALL ITEMS AS DESCRIBED IN THE WRITTEN DETAIL SPECIFICATIONS.                      | THE INFORMATION CONTAINED IN THIS DRAWING IS<br>THE SOLE PROPERTY OF ROSEBAUER. ANY<br>REPRODUCTION IN PART OR AS A WHOLE WITHOUT | MAXIMUM LENGTH | _    | TYPE: AERIAL PLATFORM     |
| 5. INCLUSION OF AN ITEM ON THE DRAWING DOES NOT CONSTITUTE INCLUSION OF THAT ITEM WITH THE FINAL DELIVERED UNIT. | THE WRITTEN PERMISSION OF ROSENBAUER IS<br>PROHIBITED.                                                                            | BODY WIDTH     | 100" | AERIAL: T-REX             |