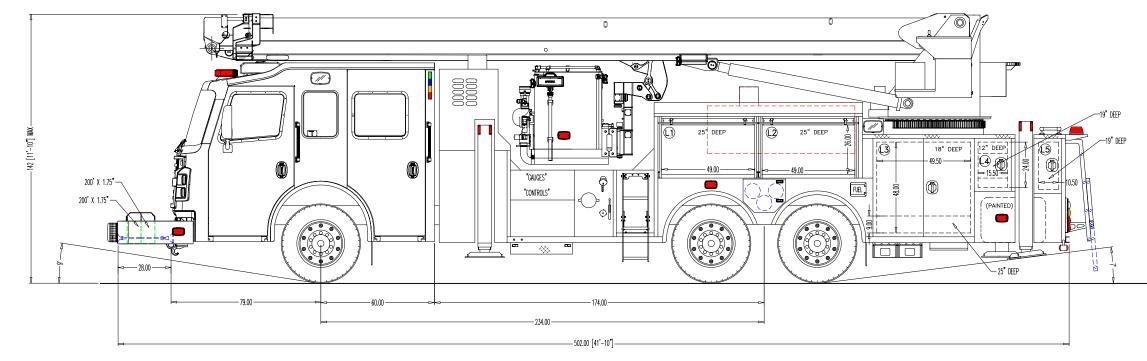

| NOTES:                                                                                                           | REVISED: - DATE: -                                                                                                                | APPROVED BY:   |      | CHASSIS: ROSENBAUER R6008 |
|------------------------------------------------------------------------------------------------------------------|-----------------------------------------------------------------------------------------------------------------------------------|----------------|------|---------------------------|
| 1. OVERALL HEIGHT IS IN LOADED CONDITION. UNLOADED HEIGHTS MAY BE 4" ABOVE HEIGHTS SHOWN.                        | REVISED: - DATE: -                                                                                                                |                |      | CHASSIS: ROSENDADER ROOD  |
|                                                                                                                  | REVISED: - DATE: -                                                                                                                |                |      | PUMP: HALE 8FG 2000 GPM   |
| 2. DO NOT SCALE DRAWING.                                                                                         | DRAWN: MDL DATE: 10-29-2020 (P7292-01)                                                                                            |                |      | FUMF: HALL OFG 2000 GFM   |
| 3. ALL DIMENSIONS ARE APPROXIMATE AND SUBJECT TO ENGINEERING CHANGES.                                            | PROPRIETARY AND CONFIDENTIAL                                                                                                      | MAXIMUM HEIGHT | _    | TANK: POLY/ 300           |
| 4. DRAWING MAY OR MAY NOT SHOW ALL ITEMS AS DESCRIBED IN THE WRITTEN DETAIL SPECIFICATIONS.                      | THE INFORMATION CONTAINED IN THIS DRAWING IS<br>THE SOLE PROPERTY OF ROSEBAUER. ANY<br>REPRODUCTION IN PART OR AS A WHOLE WITHOUT | MAXIMUM LENGTH | _    | TYPE: AERIAL PLATFORM     |
| 5. INCLUSION OF AN ITEM ON THE DRAWING DOES NOT CONSTITUTE INCLUSION OF THAT ITEM WITH THE FINAL DELIVERED UNIT. | THE WRITTEN PERMISSION OF ROSENBAUER IS<br>PROHIBITED.                                                                            | BODY WIDTH     | 100" | AERIAL: T-REX             |