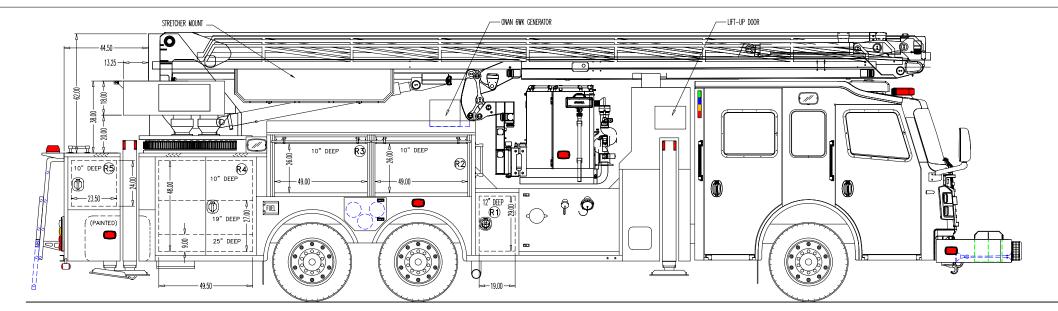

| NOTES:                                                                                                           | REVISED: - DATE: -                                                                                                                | APPROVED BY:   |      | CHASSIS: ROSENBAUER R6008 |
|------------------------------------------------------------------------------------------------------------------|-----------------------------------------------------------------------------------------------------------------------------------|----------------|------|---------------------------|
| 1. OVERALL HEIGHT IS IN LOADED CONDITION. UNLOADED HEIGHTS MAY BE 4" ABOVE HEIGHTS SHOWN.                        | REVISED: - DATE: -                                                                                                                |                |      | CHASSIS: ROSENDADER ROOD  |
|                                                                                                                  | REVISED: - DATE: -                                                                                                                |                |      | PUMP: HALE 8FG 2000 GPM   |
| 2. DO NOT SCALE DRAWING.                                                                                         | DRAWN: MDL DATE: 10-29-2020 (P7292-01)                                                                                            |                |      | FUMF: HALL OFG 2000 GFM   |
| 3. ALL DIMENSIONS ARE APPROXIMATE AND SUBJECT TO ENGINEERING CHANGES.                                            | PROPRIETARY AND CONFIDENTIAL                                                                                                      | MAXIMUM HEIGHT | _    | TANK: POLY/ 300           |
| 4. DRAWING MAY OR MAY NOT SHOW ALL ITEMS AS DESCRIBED IN THE WRITTEN DETAIL SPECIFICATIONS.                      | THE INFORMATION CONTAINED IN THIS DRAWING IS<br>THE SOLE PROPERTY OF ROSEBAUER. ANY<br>REPRODUCTION IN PART OR AS A WHOLE WITHOUT | MAXIMUM LENGTH | _    | TYPE: AERIAL PLATFORM     |
| 5. INCLUSION OF AN ITEM ON THE DRAWING DOES NOT CONSTITUTE INCLUSION OF THAT ITEM WITH THE FINAL DELIVERED UNIT. | THE WRITTEN PERMISSION OF ROSENBAUER IS<br>PROHIBITED.                                                                            | BODY WIDTH     | 100" | AERIAL: T-REX             |