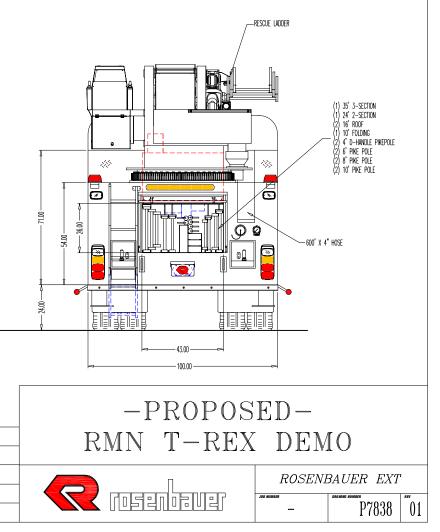

| NOTES:                                                                                                           | REVISED: - DATE: -                                                                                                                | APPROVED BY:   |      | CHASSIS: ROSENBAUER R6008 |
|------------------------------------------------------------------------------------------------------------------|-----------------------------------------------------------------------------------------------------------------------------------|----------------|------|---------------------------|
| 1. OVERALL HEIGHT IS IN LOADED CONDITION. UNLOADED HEIGHTS MAY BE 4" ABOVE HEIGHTS SHOWN.                        | REVISED: - DATE: -                                                                                                                |                |      | CHASSIS: ROSENDADER ROOD  |
|                                                                                                                  | REVISED: - DATE: -                                                                                                                |                |      | PUMP: HALE 8FG 2000 GPM   |
| 2. DO NOT SCALE DRAWING.                                                                                         | DRAWN: MDL DATE: 10-29-2020 (P7292-01)                                                                                            |                |      | FUMF: HALL OFG 2000 GFM   |
| 3. ALL DIMENSIONS ARE APPROXIMATE AND SUBJECT TO ENGINEERING CHANGES.                                            | PROPRIETARY AND CONFIDENTIAL                                                                                                      | MAXIMUM HEIGHT | _    | TANK: POLY/ 300           |
| 4. DRAWING MAY OR MAY NOT SHOW ALL ITEMS AS DESCRIBED IN THE WRITTEN DETAIL SPECIFICATIONS.                      | THE INFORMATION CONTAINED IN THIS DRAWING IS<br>THE SOLE PROPERTY OF ROSEBAUER. ANY<br>REPRODUCTION IN PART OR AS A WHOLE WITHOUT | MAXIMUM LENGTH | _    | TYPE: AERIAL PLATFORM     |
| 5. INCLUSION OF AN ITEM ON THE DRAWING DOES NOT CONSTITUTE INCLUSION OF THAT ITEM WITH THE FINAL DELIVERED UNIT. | THE WRITTEN PERMISSION OF ROSENBAUER IS<br>PROHIBITED.                                                                            | BODY WIDTH     | 100" | AERIAL: T-REX             |