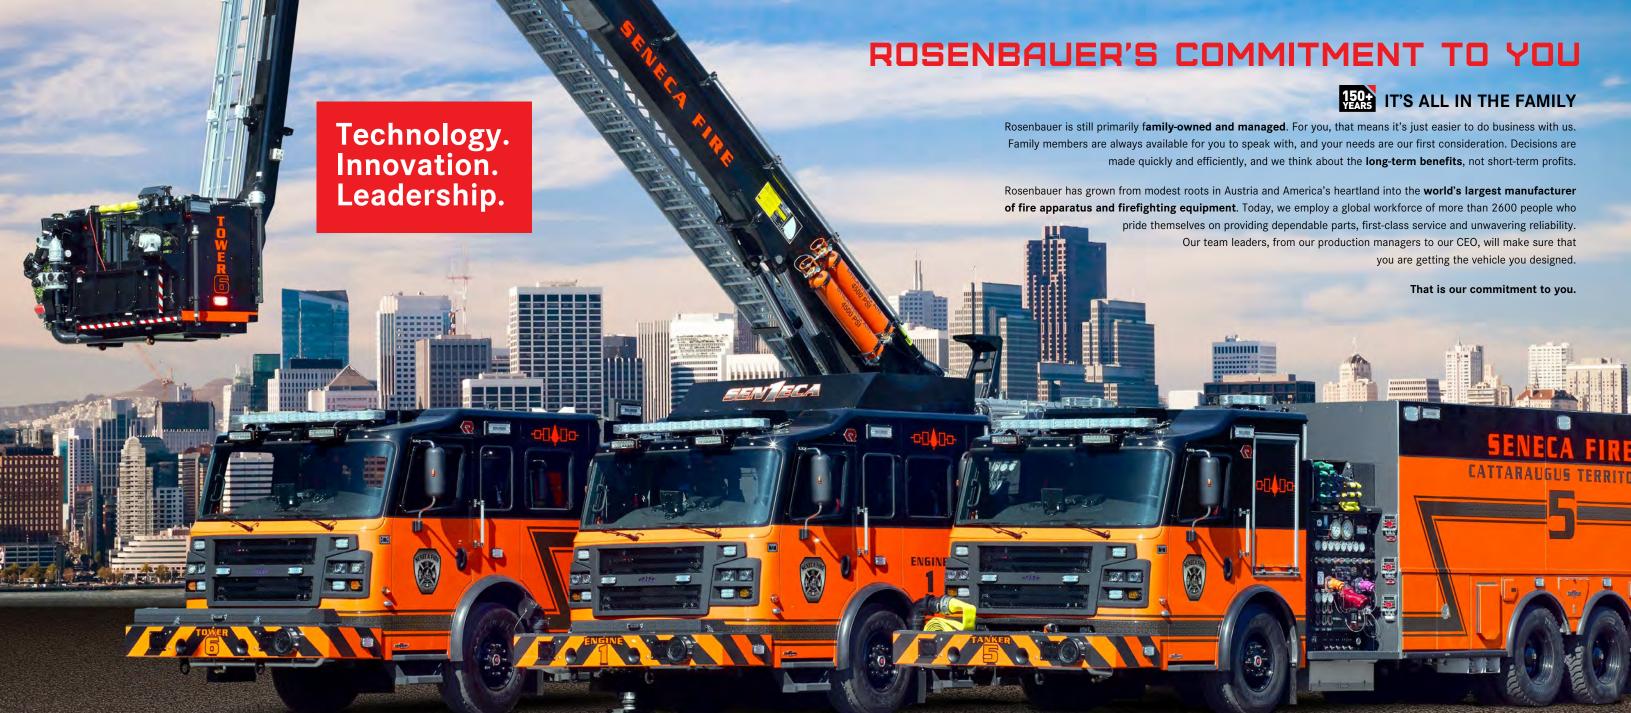

## 150+ OVER 150 YEARS OF EXPERIENCE

With more than **150 years** of manufacturing experience, Rosenbauer is a global leader in firefighting technology and resources. We are the world's largest manufacturer of fire equipment with 11 manufacturing locations worldwide. A **family-owned** business that was founded in 1866, Rosenbauer has built global partnerships that have helped build the most innovative and safest fire trucks on the market.

At Rosenbauer, we develop the latest technology and build the toughest vehicles. That's because when lives are at stake, anything less can be catastrophic. Our vehicles, production teams and service personnel are ready to do **whatever it takes** to ensure your community's safety and satisfaction.