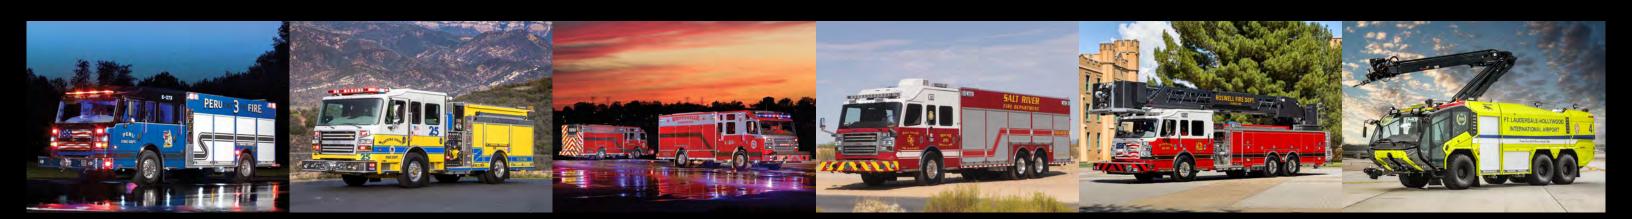

## THE WORLD'S MOST COMPLETE LINE

## BODY STYLES CUSTOMIZED TO MEET YOUR NEEDS

Rosenbauer offers the widest range of vehicle types on the market today. Whatever the size, location, geography, or makeup of your department or coverage area, Rosenbauer can design and manufacture the apparatus that meets your unique needs. We have direct access to cutting-edge technology and an unmatched professionalism that combine to ensure your complete satisfaction.

Rosenbauer offers more than 300 cab configurations and strong, durable bodies so that you can build the truck you want. Working with you, we customize storage capacity, body material, compartment height, pump capacity, pump type and chassis to create a firefighting vehicle that works seamlessly every time.