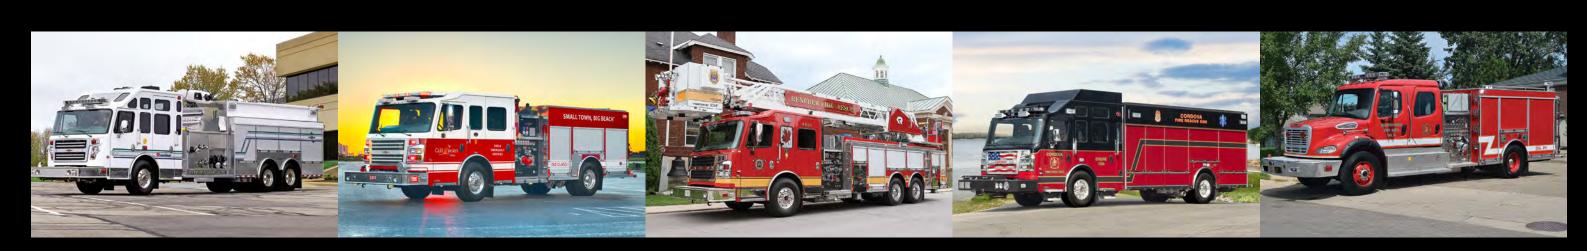

## THE WORLD'S MOST COMPLETE LINE

## BODY STYLES CUSTOMIZED TO MEET YOUR NEEDS

Rosenbauer offers the widest range of vehicle types on the market today. Whatever the size, location, geography, or makeup of your department or coverage area, Rosenbauer can design and manufacture the apparatus that meets your unique needs. We have direct access to cutting-edge technology and an unmatched professionalism that combine to ensure your complete satisfaction.

Rosenbauer offers more than 300 cab configurations and strong, durable bodies so that you can build the truck you want. Working with you, we customize storage capacity, body material, compartment height, pump capacity, pump type and chassis to create a firefighting vehicle that works seamlessly every time.