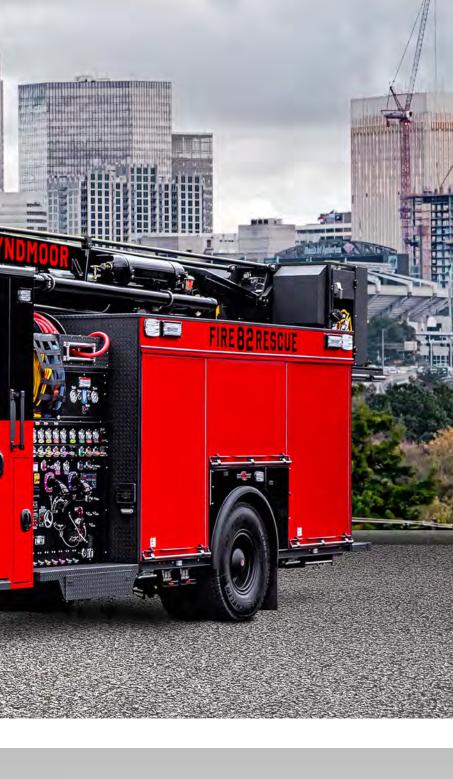

# EVERY DETAIL COUNTS. EVERY TIME.

## HAND-CRAFTED WITH CARE

Every apparatus at Rosenbauer is manufactured by **skilled craftsmen** who genuinely care about the final product. Every option, from cab and body style to the way the unit is finished, is tailored to **individual needs**.

Large equipment storage compartments ensure that everything you need arrives at the scene, right in place.

Roll-up doors allow for easy equipment loading and provide an easier, safer way to access equipment.