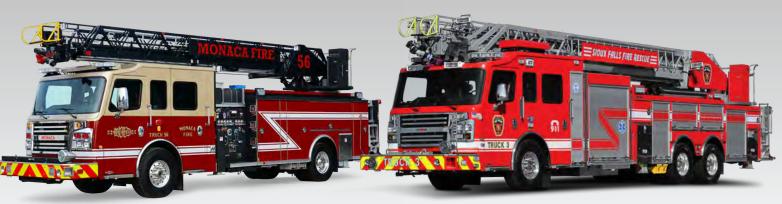

## THE WORLD'S MOST COMPLETE LINE

## BODY STYLES CUSTOMIZED TO MEET YOUR NEEDS

Rosenbauer offers the widest range of vehicle types on the market today. Whatever the size, location, geography, or makeup of your department or coverage area, Rosenbauer can design and manufacture the apparatus that meets your unique needs. We have direct access to cutting-edge technology and an unmatched professionalism that combine to ensure your complete satisfaction.

Rosenbauer offers more than 300 cab configurations and strong, durable bodies so that you can build the truck you want. Working with you, we customize storage capacity, body material, compartment height, pump capacity, pump type and chassis to create a firefighting vehicle that works seamlessly every time.