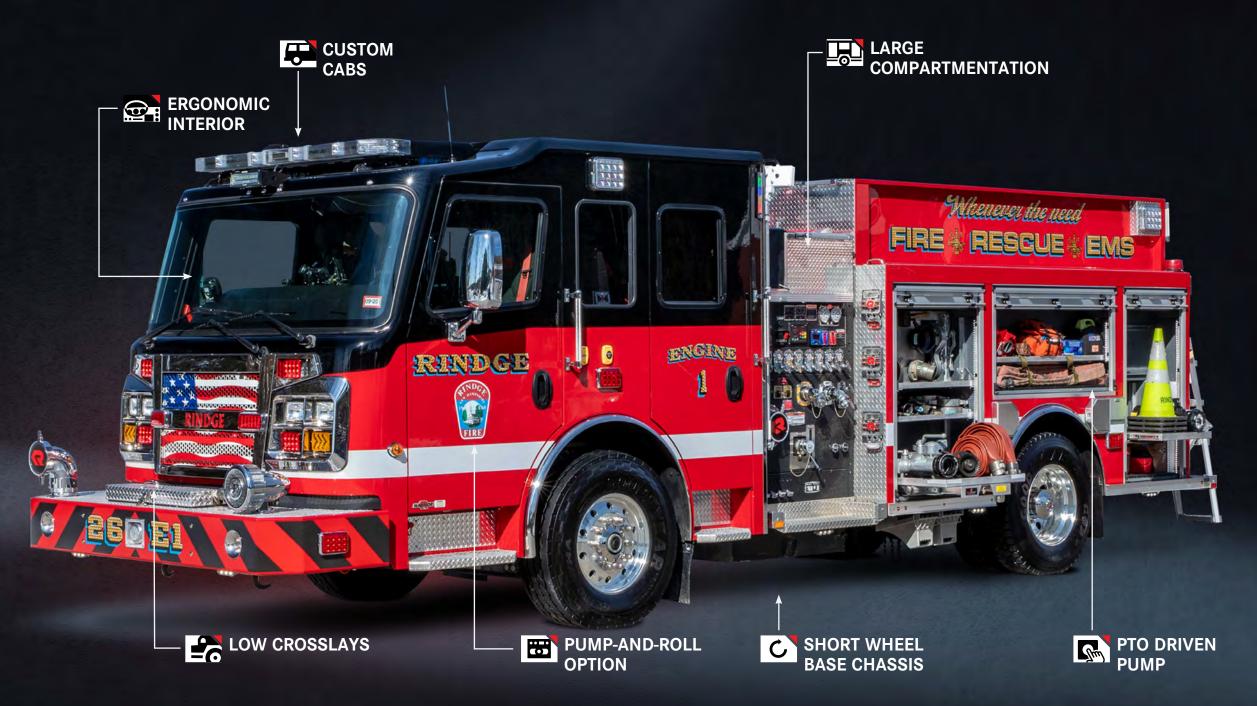

## BODY STYLES CUSTOMIZED TO MEET YOUR NEEDS

Rosenbauer offers the widest range of vehicle types on the market today. Whatever the size, location, geography, or makeup of your department or coverage area, Rosenbauer can design and manufacture the apparatus that meets your unique needs. We have direct access to cutting-edge technology and an unmatched professionalism that combine to ensure your complete satisfaction.

Rosenbauer offers more than 300 cab configurations and strong, durable bodies so that you can build the truck you want. Working with you, we customize storage capacity, body material, compartment height, pump capacity, pump type and chassis to create a firefighting vehicle that works seamlessly every time.