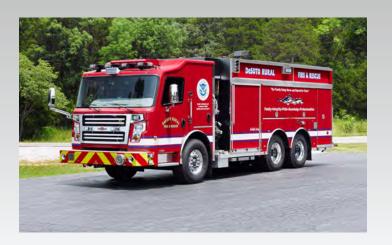

## THE WORLD'S MOST COMPLETE LINE

## BODY STYLES CUSTOMIZED TO MEET YOUR NEEDS

Rosenbauer offers the widest range of vehicle types on the market today. Whatever the size, location, geography, or makeup of your department or coverage area, Rosenbauer can design and manufacture the apparatus that meets your unique needs. We have direct access to cutting-edge technology and an unmatched professionalism that combine to ensure your complete satisfaction.

Rosenbauer offers more than 300 cab configurations and strong, durable bodies so that you can build the truck you want. Working with you, we customize storage capacity, body material, compartment height, pump capacity, pump type and chassis to create a firefighting vehicle that works seamlessly every time.