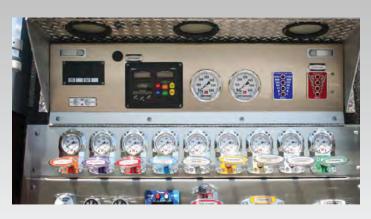

Rosenbauer will deliver on even the most detailed truck cab and body request.

LINE-X and stainless steel control panels offer good visibility, simple operation and easy pump access.

Our custom-designed downdraft paint booths with oven bake systems guarantee the ultimate finish on each truck.