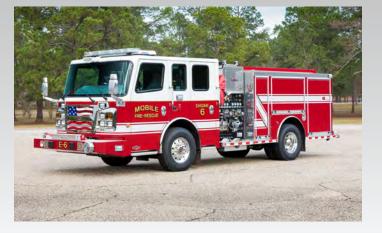

## THE WORLD'S MOST COMPLETE LINE

## BODY STYLES CUSTOMIZED TO MEET YOUR NEEDS

Rosenbauer offers the widest range of vehicle types on the market today. Whatever the size, location, geography, or makeup of your department or coverage area, Rosenbauer can design and manufacture the apparatus that meets your unique needs. We have direct access to cutting-edge technology and an unmatched professionalism that combine to ensure your complete satisfaction.

Rosenbauer offers more than 300 cab configurations and strong, durable bodies so that you can build the truck you want. Working with you, we customize storage capacity, body material, compartment height, pump capacity, pump type and chassis to create a firefighting vehicle that works seamlessly every time.