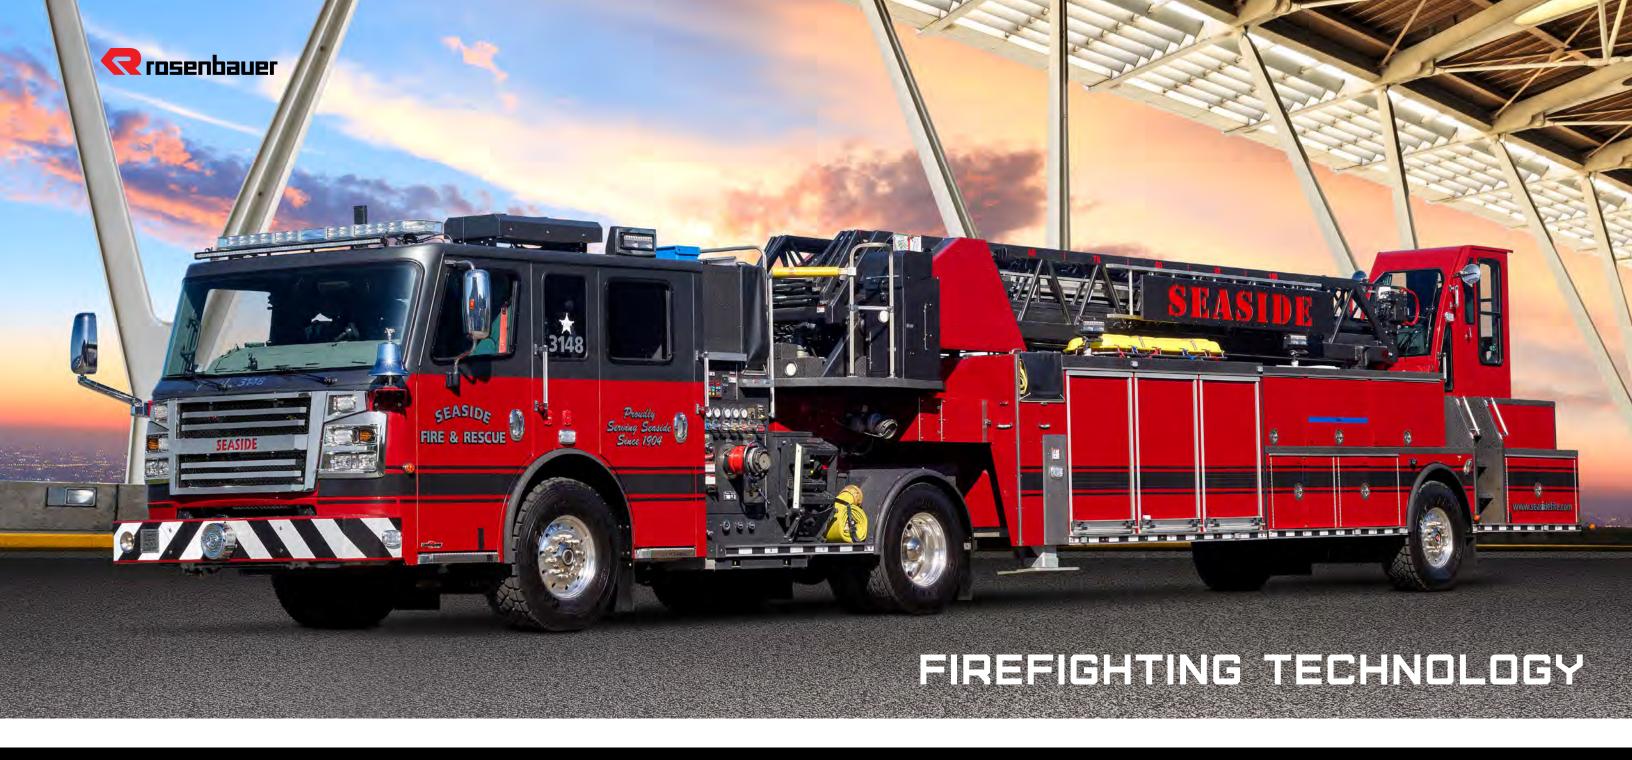

## THE WORLD'S MOST COMPLETE LINE

## BODY STYLES CUSTOMIZED TO MEET YOUR NEEDS

Rosenbauer offers the widest range of vehicle types on the market today. Whatever the size, location, geography, or makeup of your department or coverage area, Rosenbauer can design and manufacture the apparatus that meets your unique needs. We have direct access to cutting-edge technology and an unmatched professionalism that combine to ensure your complete satisfaction.

Rosenbauer offers more than 300 cab configurations and strong, durable bodies so that you can build the truck you want. Working with you, we customize storage capacity, body material, compartment height, pump capacity, pump type and chassis to create a firefighting vehicle that works seamlessly every time.