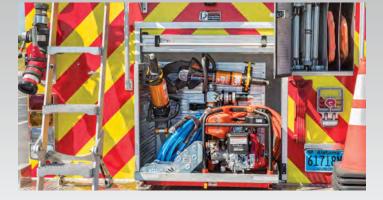

Large equipment storage compartments ensure that everything you need arrives at the scene, right in place.

Roll-up doors allow for easy equipment loading and provide an easier, safer way to access equipment.