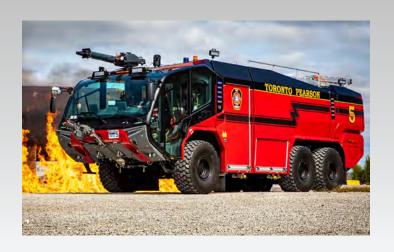

## THE WORLD'S MOST COMPLETE LINE

## BODY STYLES CUSTOMIZED TO MEET YOUR NEEDS

Rosenbauer offers the widest range of vehicle types on the market today. Whatever the size, location, geography, or makeup of your department or coverage area, Rosenbauer can design and manufacture the apparatus that meets your unique needs. We have direct access to cutting-edge technology and an unmatched professionalism that combine to ensure your complete satisfaction.

Rosenbauer offers more than 300 cab configurations and strong, durable bodies so that you can build the truck you want. Working with you, we customize storage capacity, body material, compartment height, pump capacity, pump type and chassis to create a firefighting vehicle that works seamlessly every time.