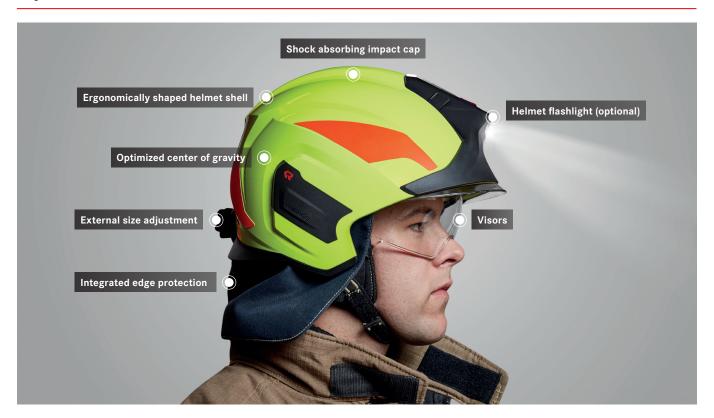

#### Key features of the HEROS-titan Pro

#### All features

- Excellent, long-lasting wearing comfort
- Stable and lightweight, approx. 3.3 lbs. (1.5 kg)
- Size range 6 1/8" to 8 ¼" US (49 to 67 cm) with one shell only
- Easy size adjustment from outside by means of improved rotary knob
- The center of gravity can be aligned to the body's axis
- Headband, front section, helmet band, and chin strap can be adjusted
- Individual setting for every head shape
- Easy and quick replacement of components
- Disassembly of the interior fittings without tools
- Powerful helmet light, mounted directly onto the helmet (optional)
- Visors also suitable for eyeglass wearers (small sizes)
- Integrated edge protection protects the helmet from impact and damage
- Easy to service, all components detachable and washable
- Certified as per NFPA 1971-2018 / NFPA 1951-2020
- Temperature resistant from -40 to +572 °F (-40 to 300 °C)
- Integrated face and eye visors, ANSI/ISEA Z87.1 compliant
- Neck protector made of heat-resistant and flame-retarding materials
- · Extended helmet shell for additional protection in critical areas
- Reduced chances of entanglement in confined spaces