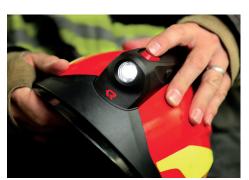

et band, and chin strap can be adjusted
- Individual setting for every head shape
- Easy and quick replacement of components
- Disassembly of the interior fittings without tools
- Powerful helmet light, mounted directly onto the helmet (optional)
- Visors also suitable for eyeglass wearers (small sizes)
- Integrated edge protection protects the helmet from impact and damage
- Easy to service, all components detachable and washable
- Certified as per NFPA 1971-2018 / NFPA 1951-2020
- Temperature resistant from -40 to +572 °F (-40 to 300 °C)
- Integrated face and eye visors, ANSI/ISEA Z87.1 compliant
- Neck protector made of heat-resistant and flame-retarding materials
- · Extended helmet shell for additional protection in critical areas
- Reduced chances of entanglement in confined spaces





Powerful helmet light (optional)

# **HEROS-titan Pro**

# Fire helmets you can trust your life with



## Additional side and neck protection



### The HEROS-titan Pro comes with:

- Neck protector
- Face shield
- Eye protector
- Helmet trims





## Contact