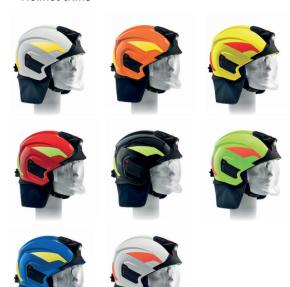

### The HEROS-titan Pro comes with:

- Neck protector
- Face shield
- Eye protector
- Helmet trims