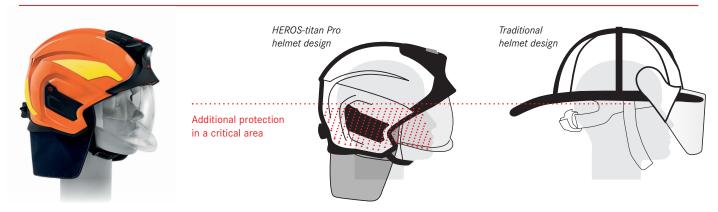

## Additional side and neck protection

### The HEROS-titan Pro comes with:

- Neck protector
- Face shield
- Eye protector
- Helmet trims