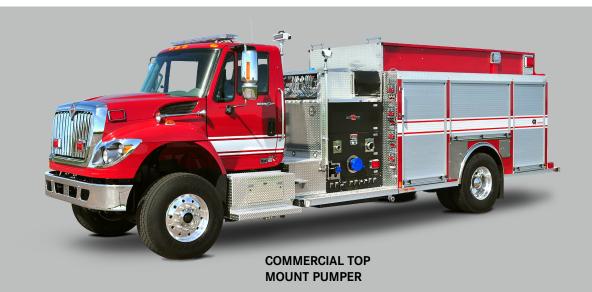

# CT BODY

The Rosenbauer CT body styles feature a wide range of compartment configurations and strong, durable bodies so you can build the truck you want. Trucks tough enough to get the job done.

## NUMEROUS STORAGE OPTIONS

With a wide variety of compartment arrangements available, utilizing roll-up or hinged body doors, accessibility is at a premium allowing quick, safe and easy deployment of equipment enhancing fire and rescue operations. Optimal compartment accessories are also available to enhance your specific body design.