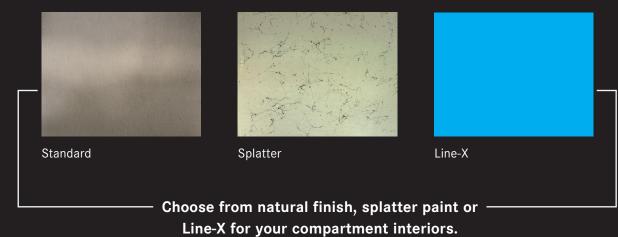

#### TAB AND SLOT PANEL ASSEMBLY

The individual compartment modules are assembled and welded using a "notch and tab" method in which interlocking provisions are designed into the pieces. This technique ensures an accurate fit and allows for perfect replacement parts to be fabricated if the need should arise.