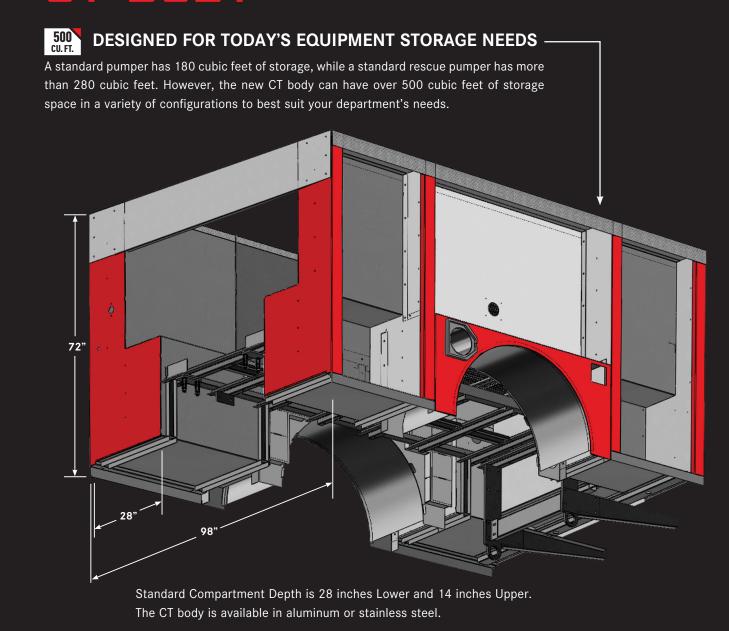

## NUMEROUS STORAGE OPTIONS

With a wide variety of compartment arrangements available, utilizing roll-up or hinged body doors, accessibility is at a premium allowing quick, safe and easy deployment of equipment enhancing fire and rescue operations. Optimal compartment accessories are also available to enhance your specific body design.

# CT BODY

The Rosenbauer CT body styles feature a wide range of compartment configurations and strong, durable bodies so you can build the truck you want. Trucks tough enough to get the job done.