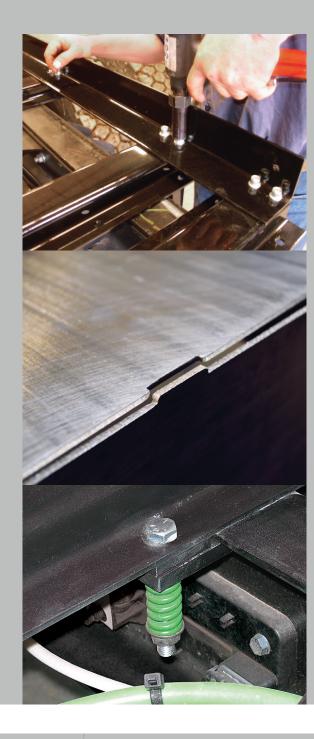

### VIBRATION-PROOF BOLT SYSTEM

The subframe and body are assembled using a power-operated, pre-tensioned bolting system called a "huck bolt." This method draws the bolt to a specific tension, then clamps the nut tight, leaving a constant and vibration-proof fastening system.

### QUALITY FRAME MANUFACTURING

The CT subframe is formed from heavy-duty, 7-gauge steel, powder coated, or hot dip galvanized, with a lifetime warranty, to resist corrosion. Stainless steel is also available. The subframe is attached with a minimum of six mounting points, four of which are spring-loaded to help absorb torsional twist.