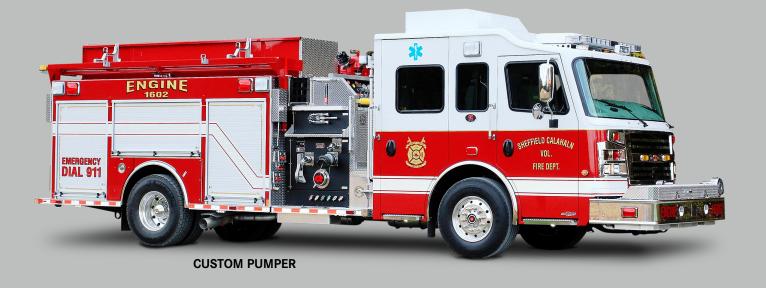

# CT BODY

The Rosenbauer CT body styles feature a wide range of compartment configurations and strong, durable bodies so you can build the truck you want. Trucks tough enough to get the job done.

## NUMEROUS STORAGE OPTIONS

With a wide variety of compartment arrangements available, utilizing roll-up or hinged body doors, accessibility is at a premium allowing quick, safe and easy deployment of equipment enhancing fire and rescue operations. Optimal compartment accessories are also available to enhance your specific body design.