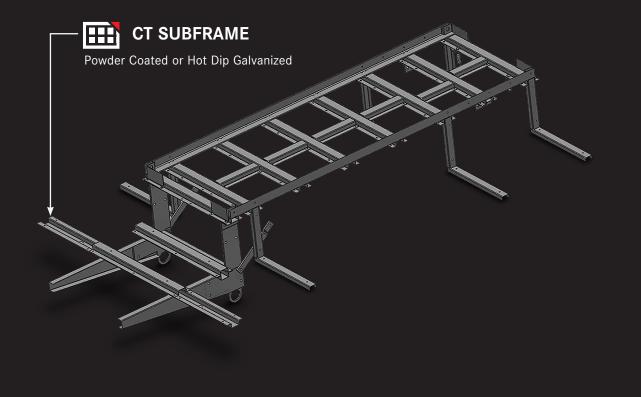

### QUALITY FRAME MANUFACTURING

The CT subframe is formed from heavy-duty, 7-gauge steel, powder coated, or hot dip galvanized, with a lifetime warranty, to resist corrosion. Stainless steel is also available. The subframe is attached with a minimum of six mounting points, four of which are spring-loaded to help absorb torsional twist.