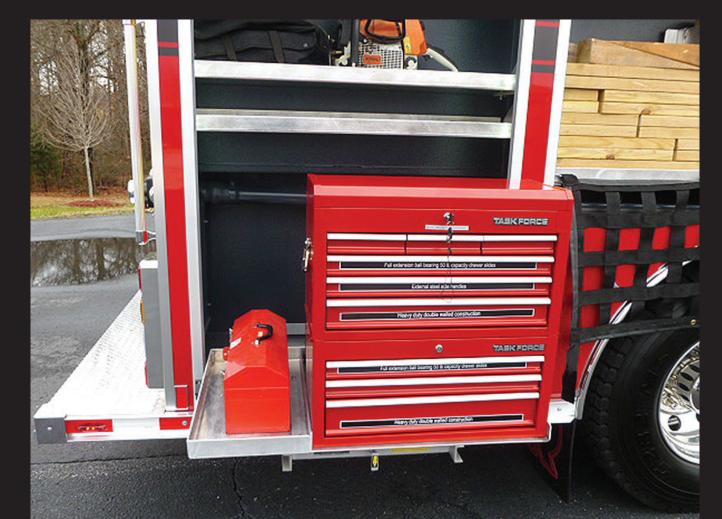

## NUMEROUS STORAGE OPTIONS

With a wide variety of compartment arrangements available, utilizing roll-up or hinged body doors, accessibility is at a premium allowing quick, safe and easy deployment of equipment enhancing fire and rescue operations. Optimal compartment accessories are also available to enhance your specific body design.