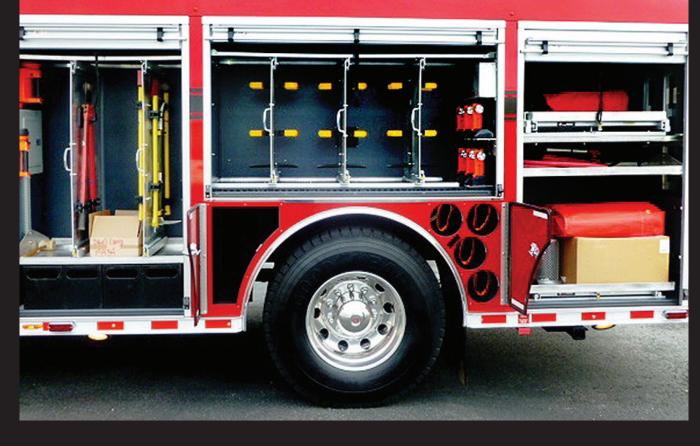

## NUMEROUS STORAGE OPTIONS

With a wide variety of compartment arrangements available, utilizing roll-up or hinged body doors, accessibility is at a premium allowing quick, safe and easy deployment of equipment enhancing fire and rescue operations. Optimal compartment accessories are also available to enhance your specific body design.