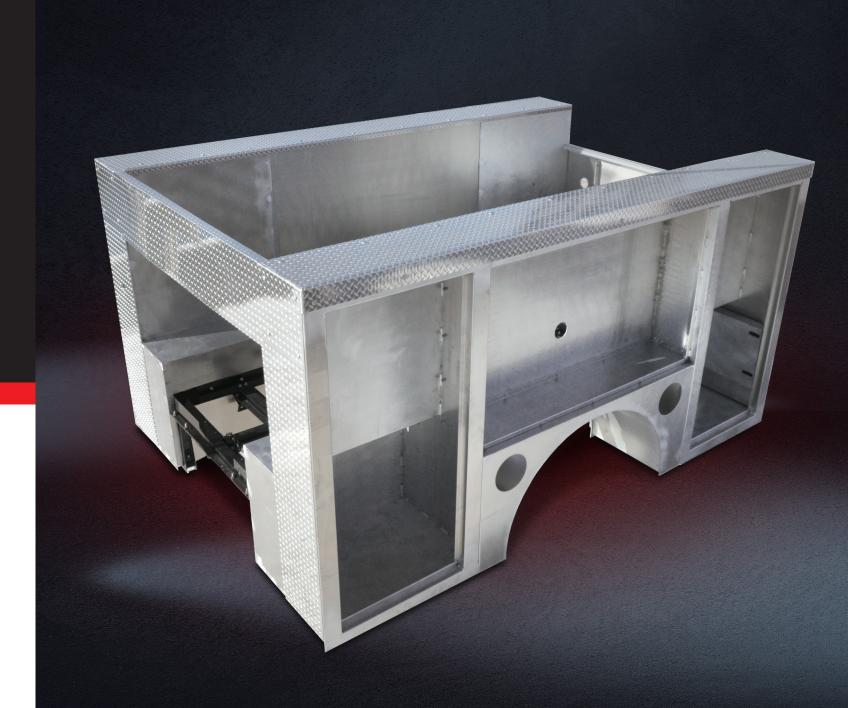

#### TAB AND SLOT PANEL ASSEMBLY

The individual compartment modules are assembled and welded using a "notch and tab" method in which interlocking provisions are designed into the pieces. This technique ensures an accurate fit and allows for perfect replacement parts to be fabricated if the need should arise.

# CT BODY

The Rosenbauer CT body styles feature a wide range of compartment configurations and strong, durable bodies so you can build the truck you want. Trucks tough enough to get the job done.