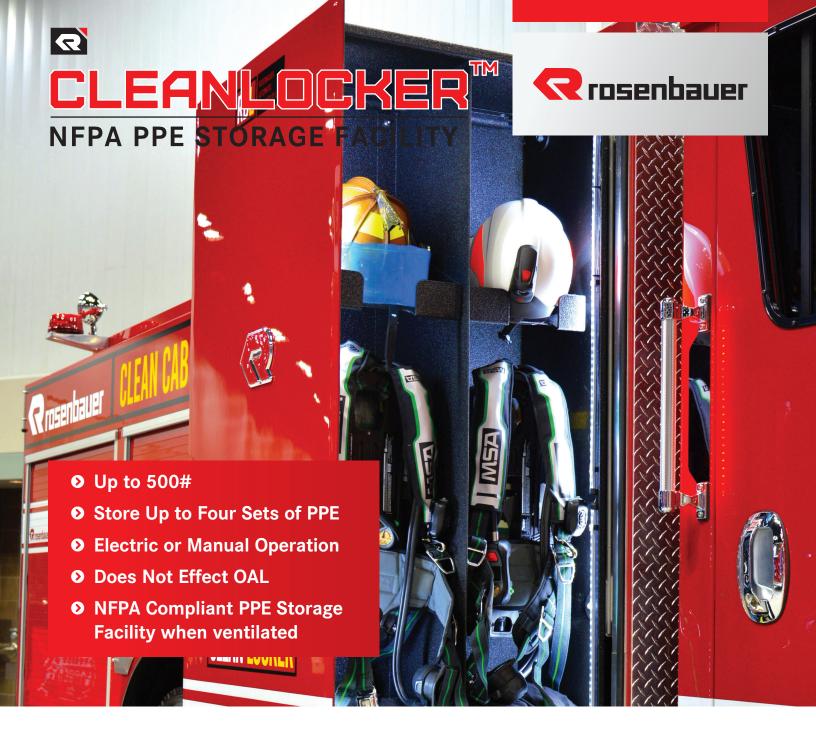

## STORAGE FOR CONTAMINATED PPE

Once PPE has been contaminated from a fire scene, your crew can bag the gear and place in the CleanLocker  $^{\text{TM}}$  for storage back to the cleaning facility. Decon the locker and place clean gear in service.