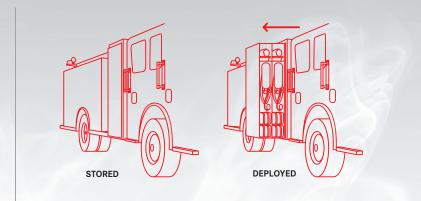

## AUTOMATIC DEPLOYMENT

Engineered as part of Rosenbauer's Clean Cab concept truck, the CleanLocker™ can be auto deployed by a switch in the Officer's dash panel. Once the park brake is applied, use the switch on the console, the locker deploys to access PPE.